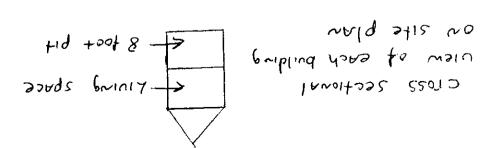

Section 2, T4IN, R4E of the 3rd P.M. in DeKalb County, at the above street

address and consist of the following:

One concrete manure pit (120 ft. x 60 ft. x 7 feet deep) with 2 concrete pump out pits (each 7.6 ft. x 7.6 ft. x 7 ft. deep) and the slotted portion of the floor over the manure pit; one concrete manure pit (140 ft. x 40 ft. x 7.67 ft. deep) with 3 concrete pump out pits (each 5 ft. x 6 ft. x 7.67 ft. deep) and the slotted concrete portion of the floor over the manure pit; one concrete manure pit (135 ft. x 45 ft. x 8 ft. deep) with 2 concrete pump out pits (each 6 ft. x 10 ft. x 8 ft. deep) and the slotted concrete pump out pits (each 6 ft. x 10 ft. x 8 ft. deep) and the slotted concrete portion of the floor over the manure pit; one concrete manure pit (135 ft. x 45 ft. x 8 ft. deep) with one concrete pump out pit (6 ft. x 10 ft. x 8 ft. deep) and the slotted concrete portion of the floor over the manure pit; one concrete manure pit (132 ft. x 40 ft. x 7 ft. deep) with 2 concrete pump out pits (each 7.5 ft. x 7.6 ft. x 7 ft. deep) and the slotted concrete portion of the floor over the manure pit; two concrete manure pits (each 120 ft. x 50 ft. x 7 ft. deep) with 4 concrete pump out pits (each 7.6 ft. x 7.6 ft. x 7 ft. deep) and the slotted concrete portion of the floor over the manure pits; one concrete manure pit (116 ft. x 40 ft. x 7 ft. deep) with 2 concrete pump out pits (each 7.6 ft. x 6.0 ft. x 35 ft. x 4 ft. deep) and the slotted concrete portion of the floor over the manure pit; one concrete manure pit (175 ft. 40 ft. x 4 ft. deep) and the slotted concrete portion of the floor above the manure pit; and approximately 86 ft. of 6" PVC manure transfer pipe.

# Watershed Unit Tax Certification Review Sheet

-

-

.

| Project Name:       | C+B Faims                                                                                      | Location:                              | Kinaston                               |
|---------------------|------------------------------------------------------------------------------------------------|----------------------------------------|----------------------------------------|
| Reviewer:           | Thudden's Faught                                                                               | Date:                                  | 2/9/05                                 |
| Log No.:            | TC-08-95                                                                                       |                                        |                                        |
|                     |                                                                                                |                                        | Livestock                              |
| Applicant:          | C+B Farms                                                                                      | Contact:                               | John Baenzigor                         |
|                     | 29255 Five Points Rd.                                                                          | Phone:                                 | John Baenziger<br>815-784-5040         |
|                     | Kingston, IL 120145                                                                            |                                        |                                        |
|                     |                                                                                                |                                        | · · · · · · · · · · · · · · · · · · ·  |
| Facility:           | C+B Fains                                                                                      | Property ID:                           | 05-02-300-007                          |
|                     | 29255 Five Points Rd.                                                                          |                                        |                                        |
|                     | Kingston IL GOIUS                                                                              |                                        | <u></u>                                |
| Legal Description:  | section 2 THIN RHE of the 3rd PM                                                               | County:                                | Dekalb                                 |
| Legal Description.  |                                                                                                | -                                      |                                        |
|                     |                                                                                                | Provided                               |                                        |
| Date Control        | 1986 (nursery ] 2004)+ #17/ nurse 200                                                          | Fai <b>r</b> Cash                      | \$630,000                              |
| Devices installed:  |                                                                                                | ∨al <b>ue</b> :                        | <b>b</b> 0 3 0 ; 0 0 0 /               |
| Signature:          | 1986 (nursny 2. 200)+ #92(nurse 200)<br>signed by John Prenziser                               | Title:                                 | owner                                  |
|                     |                                                                                                |                                        |                                        |
| Wastes:             | SLivestock waste is applied to cropland.                                                       | C                                      |                                        |
|                     | □ Agrichemical rinsate and spillage is recycled through the                                    | facility and/or i                      | and applied.                           |
|                     | □ Other:                                                                                       |                                        |                                        |
|                     |                                                                                                |                                        | <u></u>                                |
| Physical Descriptio | on of Pollution Control Devices:                                                               |                                        |                                        |
| . nysteet b tottipt |                                                                                                |                                        |                                        |
| one concret         | e manure pit (120 ft × 60 ft × 7 ft deep) with to                                              | norte slatte                           | o floors and 2 concrete                |
|                     | pumpouts (each 7.6 ft x 7.6 ft)                                                                |                                        | •••••••••••••••••••••••••••••••••••••• |
|                     | 1 (140 C) × 40 Cl × 212 C ( ) 10                                                               |                                        |                                        |
| One concrete        | manure pit (140 ft × 40 ft × 7.67 ft here) with                                                | concrete si                            | latter floors and scontrate            |
|                     | pumpouts lach 52+ × 5 ft)                                                                      |                                        |                                        |
| The second          | MANURA PIF (135 Ft + 45 14 × 8 ft down) with                                                   | connete                                | which flows and I constant             |
| one concluse        | pumpouts (cash GF+ × 10 ft)                                                                    | <u>- com en -</u>                      |                                        |
|                     |                                                                                                |                                        |                                        |
| one concrete        | manure pit (135 ft x 45-2 x gft lord) with                                                     | constraints ()                         | Herd floors and I concrete             |
|                     | Primpout (6 1+ ×101+)                                                                          |                                        |                                        |
| Opp concrite        |                                                                                                | macrote Statte                         | d floors and 2 consider                |
|                     | pumpouts (0.,1-7.6 ft x 7.6 ft)                                                                | ······································ |                                        |
| two concrete        |                                                                                                | ioncate slatte                         | 1 Thors and 4 concrete                 |
|                     | pumpouts leach 7.6 ft x 7.6 ft)                                                                | f                                      | d flenes and 2 concrete                |
| One constite,       | pumpouts (area 7,654 ~ 7,6 Ft)                                                                 | onerte statter                         | a flenrs and 2 concrete                |
| One concrete i      |                                                                                                | -nondr ristte                          | 1 Store                                |
| one contrite        |                                                                                                |                                        |                                        |
| approximate 1.      | 86 ft of 6" RVC MONVIE Transfer pipe                                                           |                                        |                                        |
| Other:              |                                                                                                |                                        |                                        |
| Other: 2/24/06 -    | - spoke with John Baonziner - John Said +                                                      |                                        |                                        |
| //VF3               | ELY LINE CITY ROOM STUDIES OF OTHER                                                            |                                        |                                        |
| 22                  | At of 6" puc transfer pipe: (3) is 132×40; (6);                                                | 5 120×50 (17                           | 115 120×50: 115 116×40                 |
|                     |                                                                                                | /                                      |                                        |
|                     | sery 2, (2, (2), 4) wore built in 1936<br>and 1, (D, Q, (2), (2), (2), (2), (2), (2), (2), (2) |                                        |                                        |