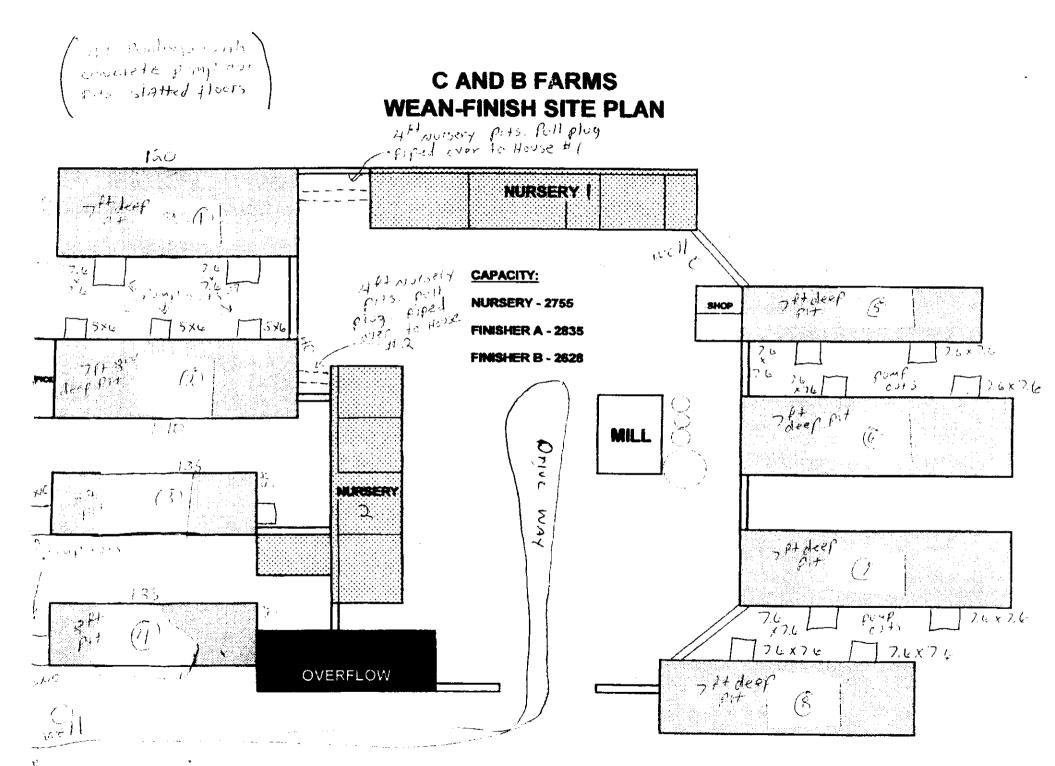

Section 2, T4IN, R4E of the 3rd P.M. in DeKalb County, at the above street

address and consist of the following:

One concrete manure pit (120 ft. x 60 ft. x 7 feet deep) with 2 concrete pump out pits (each 7.6 ft. x 7.6 ft. x 7 ft. deep) and the slotted portion of the floor over the manure pit; one concrete manure pit (140 ft. x 40 ft. x 7.67 ft. deep) with 3 concrete pump out pits (each 5 ft. x 6 ft. x 7.67 ft. deep) and the slotted concrete portion of the floor over the manure pit; one concrete manure pit (135 ft. x 45 ft. x 8 ft. deep) with 2 concrete pump out pits (each 6 ft. x 10 ft. x 8 ft. deep) and the slotted concrete pump out pits (each 6 ft. x 10 ft. x 8 ft. deep) and the slotted concrete portion of the floor over the manure pit; one concrete manure pit (135 ft. x 45 ft. x 8 ft. deep) with one concrete pump out pit (6 ft. x 10 ft. x 8 ft. deep) and the slotted concrete portion of the floor over the manure pit; one concrete manure pit (132 ft. x 40 ft. x 7 ft. deep) with 2 concrete pump out pits (each 7.5 ft. x 7.6 ft. x 7 ft. deep) and the slotted concrete portion of the floor over the manure pit; two concrete manure pits (each 120 ft. x 50 ft. x 7 ft. deep) with 4 concrete pump out pits (each 7.6 ft. x 7.6 ft. x 7 ft. deep) and the slotted concrete portion of the floor over the manure pits; one concrete manure pit (116 ft. x 40 ft. x 7 ft. deep) with 2 concrete pump out pits (each 7.6 ft. x 6.0 ft. x 35 ft. x 4 ft. deep) and the slotted concrete portion of the floor over the manure pit; one concrete manure pit (175 ft. 40 ft. x 4 ft. deep) and the slotted concrete portion of the floor above the manure pit; and approximately 86 ft. of 6" PVC manure transfer pipe.

# Watershed Unit Tax Certification Review Sheet

-

-

.

| Project Name:       | C+B Faims                                                                                      | Location:                              | Kinaston                               |
|---------------------|------------------------------------------------------------------------------------------------|----------------------------------------|----------------------------------------|
| Reviewer:           | Thudden's Faught                                                                               | Date:                                  | 2/9/05                                 |
| Log No.:            | TC-08-95                                                                                       |                                        |                                        |
|                     |                                                                                                |                                        | Livestock                              |
| Applicant:          | C+B Farms                                                                                      | Contact:                               | John Baenzigor                         |
|                     | 29255 Five Points Rd.                                                                          | Phone:                                 | John Baenziger<br>815-784-5040         |
|                     | Kingston, IL 120145                                                                            |                                        |                                        |
|                     |                                                                                                |                                        | · · · · · · · · · · · · · · · · · · ·  |
| Facility:           | C+B Fains                                                                                      | Property ID:                           | 05-02-300-007                          |
|                     | 29255 Five Points Rd.                                                                          |                                        |                                        |
|                     | Kingston IL GOIUS                                                                              |                                        | <u></u>                                |
| Legal Description:  | section 2 THIN RHE of the 3rd PM                                                               | County:                                | Dekalb                                 |
| Legal Description.  |                                                                                                | -                                      |                                        |
|                     |                                                                                                | Provided                               |                                        |
| Date Control        | 1986 (nursery ] 2004)+ #17/ nurse 200                                                          | Fai <b>r</b> Cash                      | \$630,000                              |
| Devices installed:  |                                                                                                | ∨al <b>ue</b> :                        | <b>b</b> 0 3 0 ; 0 0 0 /               |
| Signature:          | 1986 (nursny 2. 200)+ #92(nurse 200)<br>signed by John Prenziser                               | Title:                                 | owner                                  |
|                     |                                                                                                |                                        |                                        |
| Wastes:             | SLivestock waste is applied to cropland.                                                       | C                                      |                                        |
|                     | □ Agrichemical rinsate and spillage is recycled through the                                    | facility and/or i                      | and applied.                           |
|                     | □ Other:                                                                                       |                                        |                                        |
|                     |                                                                                                |                                        | <u></u>                                |
| Physical Descriptio | on of Pollution Control Devices:                                                               |                                        |                                        |
| . nysteet b tottipt |                                                                                                |                                        |                                        |
| one concret         | e manure pit (120 ft × 60 ft × 7 ft deep) with to                                              | norte slatte                           | o floors and 2 concrete                |
|                     | pumpouts (each 7.6 ft x 7.6 ft)                                                                |                                        | •••••••••••••••••••••••••••••••••••••• |
|                     | 1 (140 C) × 40 Cl × 212 C ( ) 10                                                               |                                        |                                        |
| One concrete        | manure pit (140 ft × 40 ft × 7.67 ft here) with                                                | concrete si                            | latter floors and scontrate            |
|                     | pumpouts lach 52+ × 5 ft)                                                                      |                                        |                                        |
| The second          | MANURA PIF (135 Ft + 45 14 × 8 ft down) with                                                   | connete                                | which flows and I constant             |
| one concluse        | pumpouts (cash GF+ × 10 ft)                                                                    | <u>- com en -</u>                      |                                        |
|                     |                                                                                                |                                        |                                        |
| one concrete        | manure pit (135 ft x 45-2 x gft lord) with                                                     | constraints ()                         | Herd floors and I concrete             |
|                     | Primpout (6 1+ ×101+)                                                                          |                                        |                                        |
| Opp concrite        |                                                                                                | macrote Statte                         | d floors and 2 consider                |
|                     | pumpouts (0.,1-7.6 ft x 7.6 ft)                                                                | ······································ |                                        |
| two concrete        |                                                                                                | ioncate slatte                         | 1 Thors and 4 concrete                 |
|                     | pumpouts leach 7.6 ft x 7.6 ft)                                                                | f                                      | d flenes and 2 concrete                |
| One constite,       | pumpouts (area 7,654 ~ 7,6 Ft)                                                                 | onerte statter                         | a flenrs and 2 concrete                |
| One concrete i      |                                                                                                | -nondr ristte                          | 1 Store                                |
| one contrite        |                                                                                                |                                        |                                        |
| approximate 1.      | 86 ft of 6" RVC MONVIE Transfer pipe                                                           |                                        |                                        |
| Other:              |                                                                                                |                                        |                                        |
| Other: 2/24/06 -    | - spoke with John Baonziner - John Said +                                                      |                                        |                                        |
| //VF3               | ELY LINE CITY ROOM STUDIES OF OTHER                                                            |                                        |                                        |
| 22                  | At of 6" puc transfer pipe: (3) is 132×40; (6);                                                | 5 120×50 (17                           | 115 120×50: 115 116×40                 |
|                     |                                                                                                | /                                      |                                        |
|                     | sery 2, (2, (2), 4) wore built in 1936<br>and 1, (D, Q, (2), (2), (2), (2), (2), (2), (2), (2) |                                        |                                        |